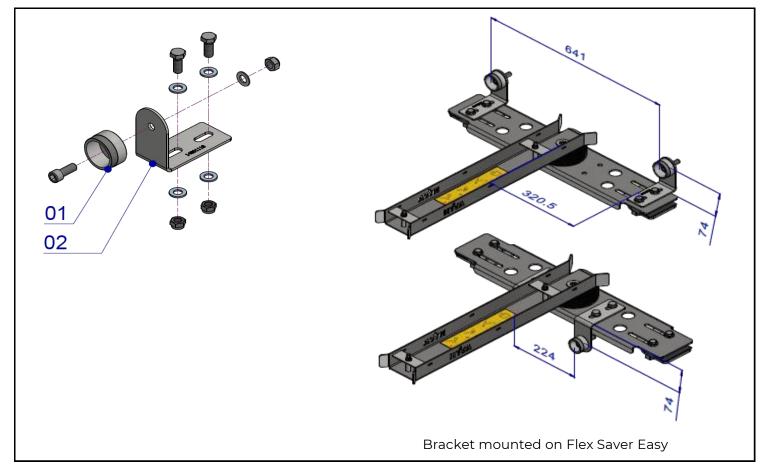

## FEMALE QUICK RELEASE COUPLING

| No. | Part no. | Description                                  | No. | Part no. | Description                     |
|-----|----------|----------------------------------------------|-----|----------|---------------------------------|
| 1   | 14785406 | retainer BSP 3/4" (for 01332650 or 01332600) | 2   | 14801118 | Mounting bracket + fastener kit |
| 1   | 14785405 | retainer BSP 1" (for 01332625)               |     |          | QR Mounting kit:                |
|     | -        |                                              |     |          | - Mounting bracket (x1)         |
|     |          |                                              |     |          | - Bolt M12x45 (x1)              |
|     |          |                                              |     |          | - Hex. Head bolt M12x30 (x2)    |
|     |          |                                              |     |          | - Hex. Locking nut M12 (x2)     |
|     |          |                                              |     |          | - Hex. Nut M12 (x2)             |
|     |          |                                              |     |          | - Plain washer M12 (x5)         |

# MALE QUICK RELEASE COUPLING

| No. | Part no. | Description                                          | No. | Part no. | Description                     |
|-----|----------|------------------------------------------------------|-----|----------|---------------------------------|
| 1   | 01332621 | wing nut 3/4" + spacer (for 01332605<br>or 01332655) | 2   | 14801118 | Mounting bracket + fastener kit |
| 1   | 01332646 | wing nut 1" + spacer (for 01332630)                  |     |          | QR Mounting kit:                |
|     |          |                                                      |     |          | - Mounting bracket (x1)         |
|     |          |                                                      |     |          | - Bolt M12x45 (x1)              |
|     |          |                                                      |     |          | - Hex. Head bolt M12x30 (x2)    |
|     |          |                                                      |     |          | - Hex. Locking nut M12 (x2)     |
|     |          |                                                      |     |          | - Hex. Nut M12 (x2)             |
|     |          |                                                      |     |          | - Plain washer M12 (x5)         |