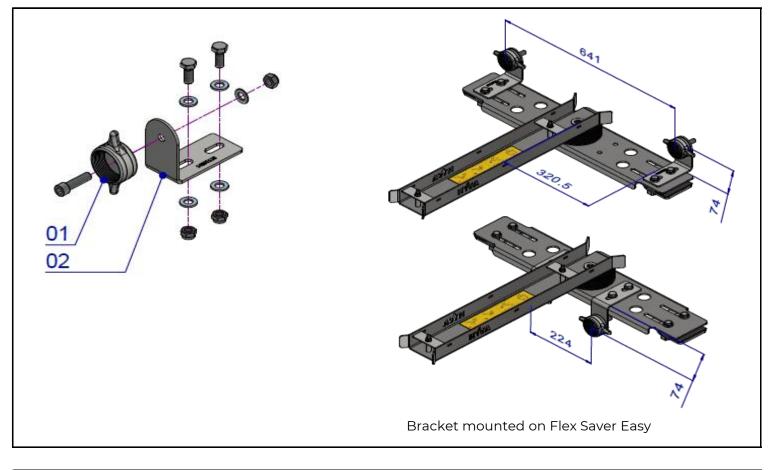

## FEMALE QUICK RELEASE COUPLING

| No. | Part no. | Description                                  | No. | Part no. | Description                     |
|-----|----------|----------------------------------------------|-----|----------|---------------------------------|
| 1   | 14785406 | retainer BSP 3/4" (for 01332650 or 01332600) | 2   | 14801118 | Mounting bracket + fastener kit |
| 1   | 14785405 | retainer BSP 1" (for 01332625)               |     |          | QR Mounting kit:                |
|     | -        |                                              |     |          | - Mounting bracket (x1)         |
|     |          |                                              |     |          | - Bolt M12x45 (x1)              |
|     |          |                                              |     |          | - Hex. Head bolt M12x30 (x2)    |
|     |          |                                              |     |          | - Hex. Locking nut M12 (x2)     |
|     |          |                                              |     |          | - Hex. Nut M12 (x2)             |
|     |          |                                              |     |          | - Plain washer M12 (x5)         |

# MALE QUICK RELEASE COUPLING

| No. | Part no. | Description                                          | No. | Part no. | Description                     |
|-----|----------|------------------------------------------------------|-----|----------|---------------------------------|
| 1   | 01332621 | wing nut 3/4" + spacer (for 01332605<br>or 01332655) | 2   | 14801118 | Mounting bracket + fastener kit |
| 1   | 01332646 | wing nut 1" + spacer (for 01332630)                  |     |          | QR Mounting kit:                |
|     |          |                                                      |     |          | - Mounting bracket (x1)         |
|     |          |                                                      |     |          | - Bolt M12x45 (x1)              |
|     |          |                                                      |     |          | - Hex. Head bolt M12x30 (x2)    |
|     |          |                                                      |     |          | - Hex. Locking nut M12 (x2)     |
|     |          |                                                      |     |          | - Hex. Nut M12 (x2)             |
|     |          |                                                      |     |          | - Plain washer M12 (x5)         |