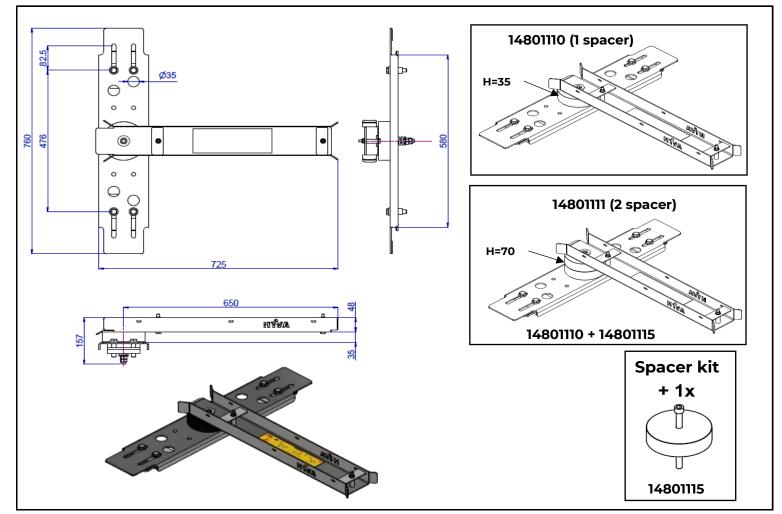

## **Specifications**

| Chassis widths        | 495 < 710 mm |  |  |
|-----------------------|--------------|--|--|
| Weight                | 11 kg        |  |  |
| Torque setting M12x50 | Max. 50 Nm   |  |  |
| Torque setting M8x50  | Max. 10 Nm.  |  |  |
| Torque setting M12    | Max. 50Nm    |  |  |

#### Assembly

- Mount the top part on the base part: the disc should be on top of the base part; the washers, spring and nut below the base part.
- 2. Tighten the primary nut so that the arm can still pivot (but with some resistance).
- 3. Tighten the extra locknut against the primary nut with a torque of 50Nm.

## Installation

- 1. Manoeuvre the guide arm diagonally between the truck chassis frame.
- 2. Determine the position of the guide arm correctly:
  - a. Make sure that once the hoses are fitted the tractor can steer freely without pulling or crushing the hoses.
  - b. Check if the guide arm can't touch any components on the tractor (e.g.fuel tank gauge, return filter, filler cap).
- Fasten the clamps under the chassis frame by tightening the 4 bolts (max. torque: 50Nm), ensure the clamps are at least 15mm on each side under the chassis frame.
- 4. Place the hose(s) into the guide arm and tighten the M8 bolts (max. torque: 10Nm), so the plates hold the hose(s) in place.

### Options

- If the guide arm is touching any components, add spacer kit 14801115 to increase the height to total of 70mm.
- Use the 4 holes (dia. 35mm) in the base part for mounting bulkheads.
- $\cdot\,$  Use the slotted holes in the top part for clamping additional hoses with tie-wraps.